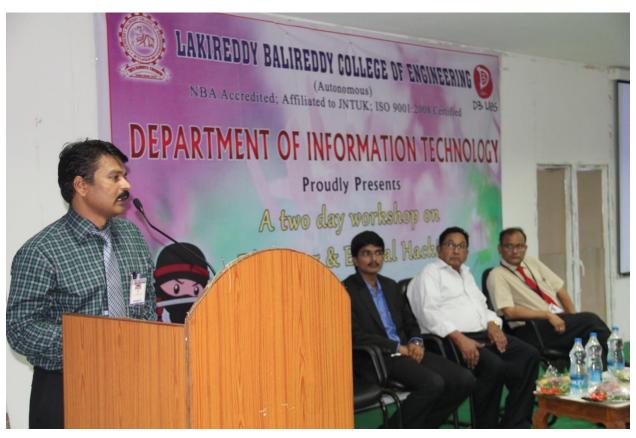

The Department of IT in organized 2 day workshop on "Blogging & Ethical Hacking" organized by D3 labs for B.Tech students from 2nd & 3rd Aug 2014

Dr. E. V. Prasad, Director, LBRCE addressed the students and stated the importance of Ethical Hacking and blogging in Industy.

Dr. N.R.M Reddy, Principal, LBRCE, instructed the students to learn this course which could be helpful for their placements.

Dr. N. Ravi Shankar, HOD of IT instructed the students the importance of ethical hacking and blogging to solve the real time problems.